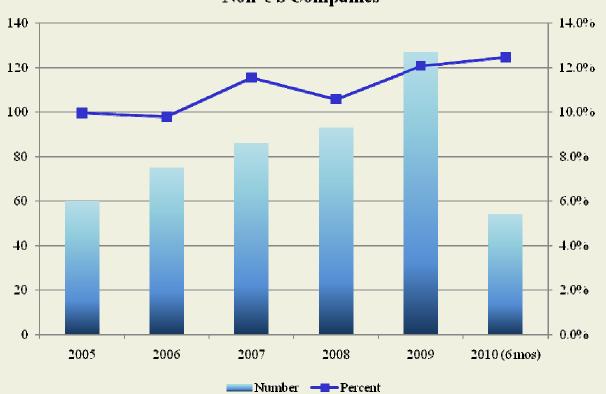

ts.
- Subprime and credit crisis cases remained far below 2008-2009 levels.
- Financial firms continued to be targeted.
- Suits against companies in the energy industry spiked.
- The US Supreme Court decision in Morrison v. National Australia Bank likely to impact pending securities class action suits against non-US firms.





## **Securities Litigation – Q2 2010**



ADVISEN & Insight for Insurance Professionals



### Case Breakdown – Q2 2010







### Case Breakdown – Q2 2010







### **Sector Impact Metric™**







#### Market Cap Impact Metric<sup>™</sup>



Note: Q2 2010 aggregate numbers are annualized.





## Market Cap Impact Metric™

#### Subprime/Credit Crisis-Related Cases



ADVISEN & Insight for Insurance Professionals



### **Globalization of Securities Litigation**



**Non-US Companies** 





### **Settlements More than \$100M**

| Company                        | Suit Type        | Amount        | Status    |
|--------------------------------|------------------|---------------|-----------|
| Countrywide Financial Corp.    | SCAS             | \$600 million | Proposed  |
| Charles Schwab Corp.           | SCAS             | \$235 million | Proposed  |
| Comverse Technology Corp.      | SCAS             | \$225 million | Proposed  |
| Daimler AG                     | Securities Fraud | \$185 million | Settled   |
| Maxim Integrated Products Inc. | SCAS             | \$173 million | Proposed  |
| Juniper Networks, Inc.         | SCAS             | \$169 million | Proposed  |
| Broadcom Corp                  | SCAS             | \$160 million | Tentati