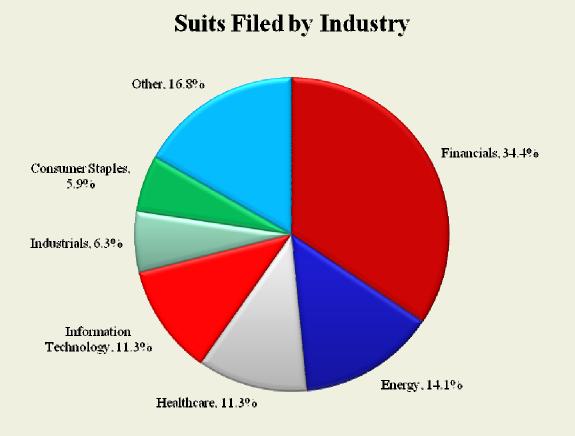

cipal at Integro Insurance Brokers



Carl Metzger, Partner at Goodwin Procter



Kevin LaCroix, Partner at OakBridge Insurance Services and Author of Weblog The D&O Diary.





## Securities Litigation – Q2 2010

## **Key Developments**

- A sharp increase in new suits filed, led by breach of fiduciary duty suits.
- Subprime and credit crisis cases remained far below 2008-2009 levels.
- Financial firms continued to be targeted.
- Suits against companies in the energy industry spiked.
- The US Supreme Court decision in Morrison v. National Australia Bank likely to impact pending securities class action suits against non-US firms.





## **Securities Litigation – Q2 2010**



ADVISEN & Insight for Insurance Professionals



### Case Breakdown – Q2 2010







### Case Breakdown – Q2 2010







### **Sector Impact Metric™**







#### Market Cap Impact Metric<sup>™</sup>



Note: Q2 2010 aggregate numbers are annualized.





## Market Cap Impact Metric™

#### Subprime/Credit Crisis-Related Cases



ADVISEN & Insight for Insurance Professionals



### **Globalization of Securities Litigation**



**Non-US Companies** 





### **Settlements More than \$100M**

| Company                        | Suit Type        | Amount        | Status    |
|--------------------------------|------------------|---------------|-----------|
| Countrywide Financial Corp.    | SCAS             | \$600 million | Proposed  |
| Charles Schwab Corp.           | SCAS             | \$235 million | Proposed  |
| Comverse Technology Corp.      | SCAS             | \$225 million | Proposed  |
| Daimler