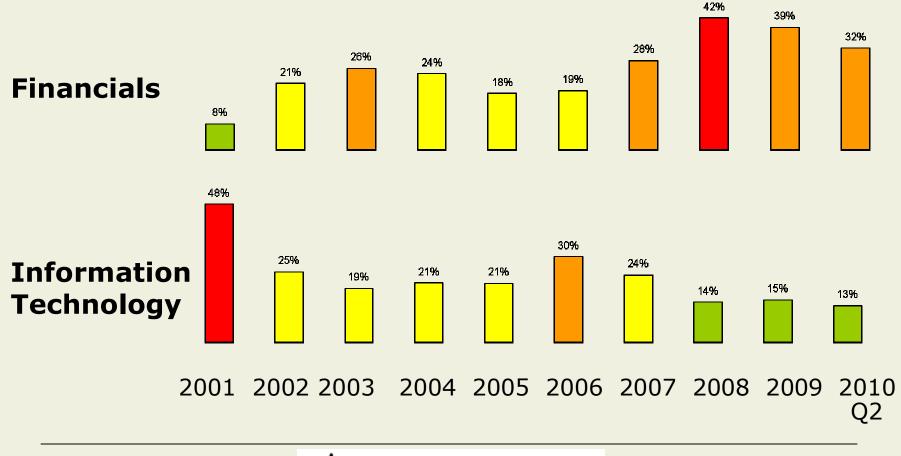

Carl Metzger, Partner at Goodwin Procter



Kevin LaCroix, Partner at OakBridge Insurance Services and Author of Weblog The D&O Diary.





## Securities Litigation – Q2 2010

## **Key Developments**

- A sharp increase in new suits filed, led by breach of fiduciary duty suits.
- Subprime and credit crisis cases remained far below 2008-2009 levels.
- Financial firms continued to be targeted.
- Suits against companies in the energy industry spiked.
- The US Supreme Court decision in Morrison v. National Australia Bank likely to impact pending securities class action suits against non-US firms.





## **Securities Litigation – Q2 2010**



ADVISEN & Insight for Insurance Professionals



### Case Breakdown – Q2 2010







### Case Breakdown – Q2 2010







### **Sector Impact Metric™**







#### Market Cap Impact Metric<sup>™</sup>



Note: Q2 2010 aggregate numbers are annualized.





## Market Cap Impact Metric™

#### Subprime/Credit Crisis-Related Cases



ADVISEN & Insight for Insurance Professionals



### **Globalization of Securities Litigation**



**Non-US Companies** 





### **Settlements More than \$100M**

| Company                        | Suit Type        | Amount        | Status    |
|--------------------------------|------------------|---------------|-----------|
| Countrywide Financial Corp.    | SCAS             | \$600 million | Proposed  |
| Charles Schwab Corp.           | SCAS             | \$235 million | Proposed  |
| Comverse Technology Corp.      | SCAS             | \$225 million | Proposed  |
| Daimler AG                     | Securities F