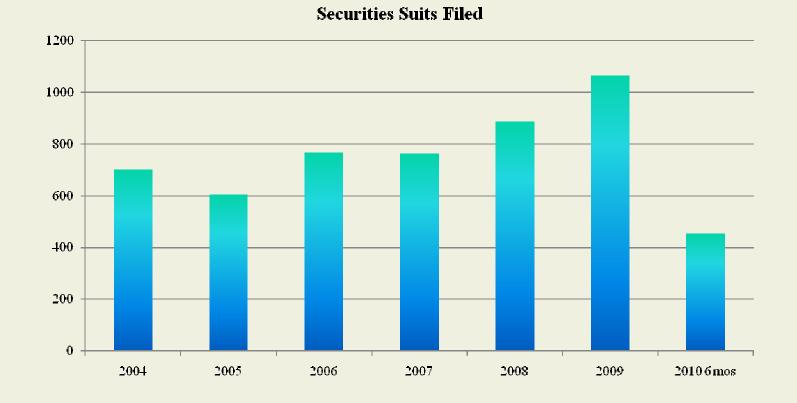

## Securities Litigation – Q2 2010

## **Key Developments**

- A sharp increase in new suits filed, led by breach of fiduciary duty suits.
- Subprime and credit crisis cases remained far below 2008-2009 levels.
- Financial firms continued to be targeted.
- Suits against companies in the energy industry spiked.
- The US Supreme Court decision in Morrison v. National Australia Bank likely to impact pending securities class action suits against non-US firms.