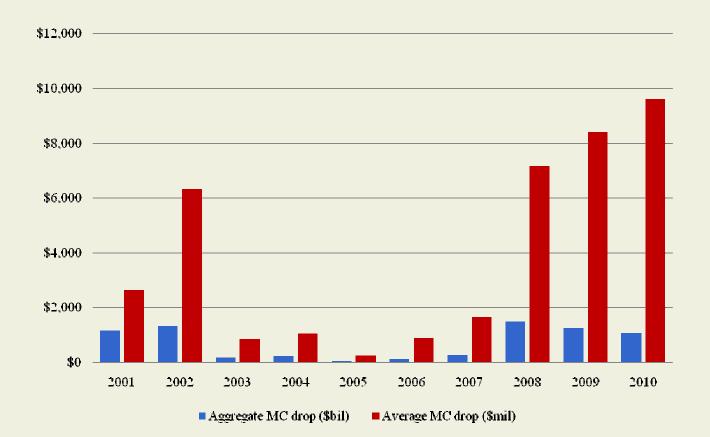

#### Market Cap Impact Metric<sup>™</sup>

Note: Q2 2010 aggregate numbers are annualized.

## Market Cap Impact Metric™