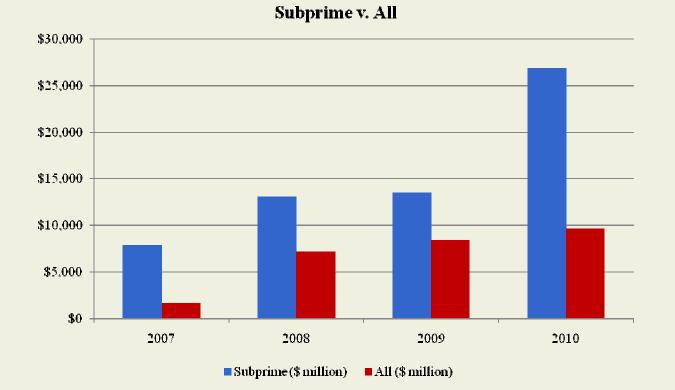

#### Subprime/Credit Crisis-Related Cases

ADVISEN & Insight for Insurance Professionals

## **Key Developments**

- A sharp increase in new suits filed, led by breach of fiduciary duty suits.
- Subprime and credit crisis cases remained far below 2008-2009 levels.
- Financial firms continued to be targeted.
- Suits against companies in the energy industry spiked.
- The US Supreme Court decision in Morrison v. National Australia Bank likely to impact pending securities class action suits against non-US firms.