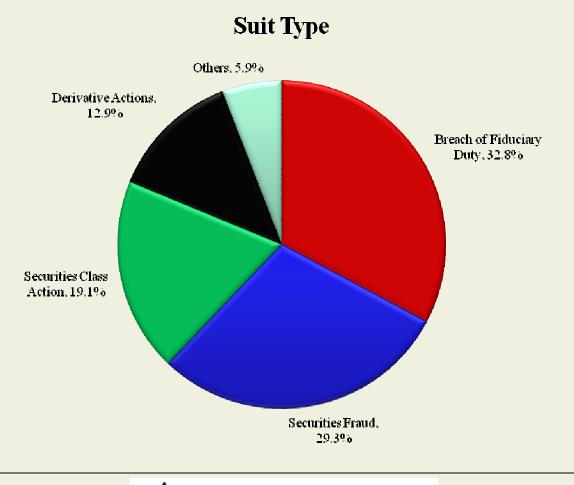

Louise Pennington, Managing Principal at Integro Insurance Brokers



Carl Metzger, Partner at Goodwin Procter



Kevin LaCroix, Partner at OakBridge Insurance Services and Author of Weblog The D&O Diary.





## Securities Litigation – Q2 2010

## **Key Developments**

- A sharp increase in new suits filed, led by breach of fiduciary duty suits.
- Subprime and credit crisis cases remained far below 2008-2009 levels.
- Financial firms continued to be targeted.
- Suits against companies in the energy industry spiked.
- The US Supreme Court decision in Morrison v. National Australia Bank likely to impact pending securities class action suits against non-US firms.





## **Securities Litigation – Q2 2010**



ADVISEN & Insight for Insurance Professionals



### Case Breakdown – Q2 2010







### Case Breakdown – Q2 2010







### **Sector Impact Metric™**







#### Market Cap Impact Metric<sup>™</sup>



Note: Q2 2010 aggregate numbers are annualized.





## Market Cap Impact Metric™

#### Subprime/Credit Crisis-Related Cases



ADVISEN & Insight for Insurance Professionals



### **Globalization of Securities Litigation**



**Non-US Companies** 





### **Settlements More than \$100M**

| Company                        | Suit Type        | Amount        | Status    |
|--------------------------------|------------------|---------------|-----------|
| Countrywide Financial Corp.    | SCAS             | \$600 million | Proposed  |
| Charles Schwab Corp.           | SCAS             | \$235 million | Proposed  |
| Comverse Technology Corp.      | SCAS             | \$