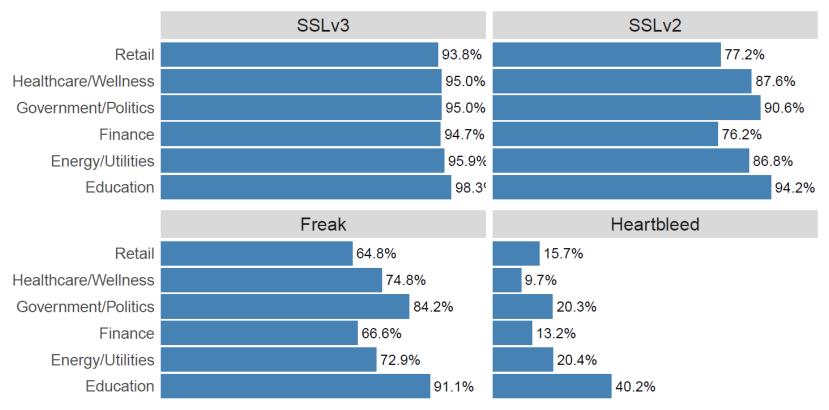

lists



Jay Jacobs Senior Data Scientist, BitSight



Neeraj Sahni SVP, FINEX Cyber/Tech E&O Willis Towers Watson



Aloysius Tan Product Manager, Advisen





#### **Event Count over Time**





#### **Event Type Composition**





#### Type of Loss





#### **Industry Composition**





#### **Premiums at Renewal**





#### Average Cyber Limits & Premiums





#### Change in Limits at Renewal



#### Security Ratings by Industry over Time





#### Count of Cases: Finance & Insurance





#### **Density Plot: All Industries**





#### Density Plot: Federal Government



#### Count of Cases: Government





#### **Density Plot: Healthcare**



#### Count of Cases: Healthcare





#### Density Plot: Education



#### **Count of Cases: Education**





#### Vulnerable Security Systems



Percent of Entities with Any Affected Assets



#### Chances of a breach from systems run on the Internet







## Attack surface from services run on the Internet





#### Thank you to our panelists



Jay Jacobs Senior Data Scientist, BitSight



Neeraj Sahni SVP, FINEX Cyber/Tech E&O Willis Towers Watson



Aloysius Tan
Product Manager,
Advisen



## Cyber Lay of the Land: What the Numbers Tell Us

Visit <u>www.advisenltd.com</u> at the end of this webinar to download:

- Copy of these slides
- Recording of today's webinar



#### Cyber Data Set



Advisen cyber database includes more than 22,000 cases involving billions of unauthorized disclosures, thefts, or serious disruptions of customer and employee identities, corporate assets, and systems capabilities.

Advisen's Cyber Datase