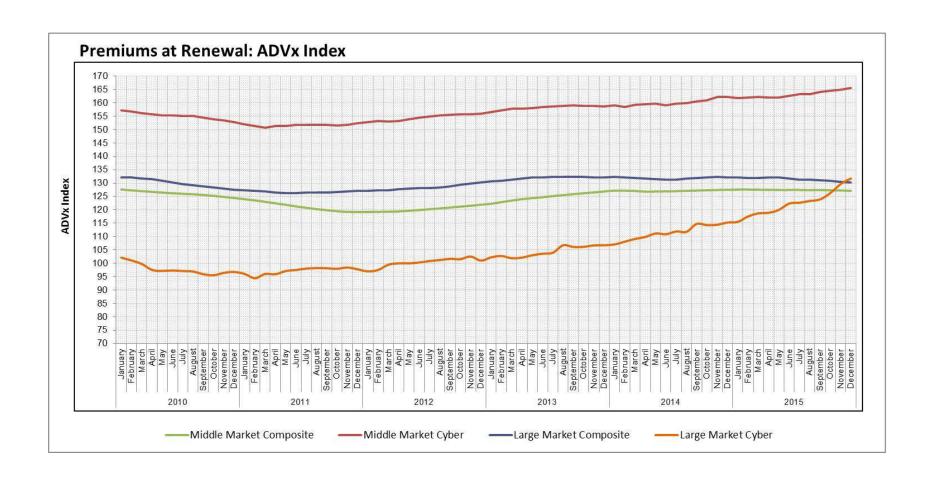

Us

## BITSIGHT



## Cyber Lay of the Land: What the Numbers Tell Us

Visit <u>www.advisenltd.com</u> at the end of this webinar to download:

- Copy of these slides
- Recording of today's webinar



Many Thanks to our Sponsor!

# BITSIGHT

#### About Advisen

Advisen delivers:

the *right* information into

the *right* hands at

the *right* time

to *power* performance

www.advisenItd.com



### Today's Moderator



Chad Hemenway
Managing Editor
Advisen

#### Today's Panelists



Jay Jacobs Senior Data Scientist, BitSight



Neeraj Sahni SVP, FINEX Cyber/Tech E&O Willis Towers Watson



Aloysius Tan Product Manager, Advisen





#### **Event Count over Time**





#### **Event Type Composition**





#### Type of Loss





#### **Industry Composition**





#### **Premiums at Renewal**





#### Average Cyber Limits & Premiums





#### Change in Limits at Renewal



#### Security Ratings by Industry over Time





#### Count of Cases: Finance & Insurance





#### **Density Plot: All Industries**





#### Density Plot: Federal Government



#### Count of Cases: Government





#### **Density Plot: Healthcare**



#### Count of Cases: Healthcare





#### Density Plot: Education



#### **Count of Cases: Education**





#### Vulnerable Security Systems



Percent of Entities with Any Affected Assets



#### Chances of a breach from systems run on the Internet







## Attack surface from services run on the Internet





#### Thank you to our panelists



Jay Jacobs Senior Data Scientist, BitSight



Neeraj Sahni SVP, FINEX Cyber/Tech E&O Willis Towers Watson



Aloysi