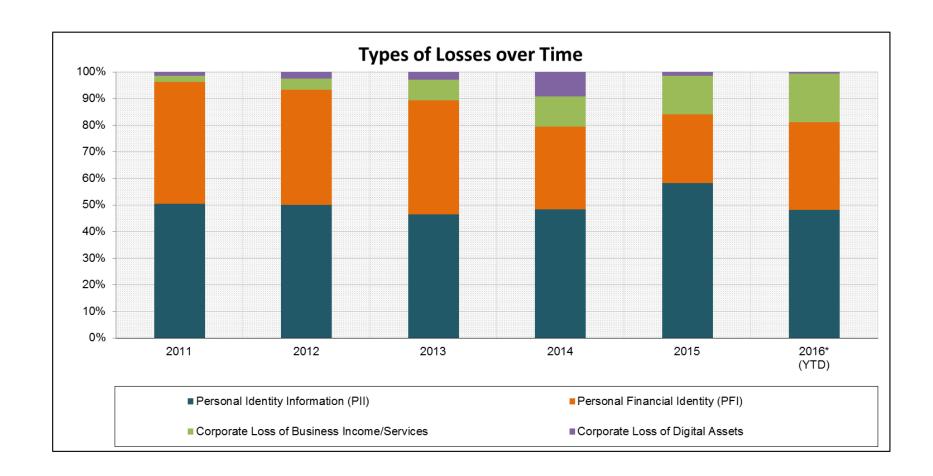

#### Cyber Lay of the Land

What the Numbers Tell Us

## BITSIGHT



## Cyber Lay of the Land: What the Numbers Tell Us

Visit <u>www.advisenltd.com</u> at the end of this webinar to download:

- Copy of these slides
- Recording of today's webinar



Many Thanks to our Sponsor!

# BITSIGHT

#### About Advisen

Advisen delivers:

the *right* information into

the *right* hands at

the *right* time

to *power* performance

www.advisenItd.com



### Today's Moderator



Chad Hemenway
Managing Editor
Advisen

#### Today's Panelists



Jay Jacobs Senior Data Scientist, BitSight



Neeraj Sahni SVP, FINEX Cyber/Tech E&O Willis Towers Watson



Aloysius Tan Product Manager, Advisen





#### **Event Count over Time**





#### **Event Type Composition**





#### Type of Loss





#### **Industry Composition**





#### **Premiums at Renewal**





#### Average Cyber Limits & Premiums





#### Change in Limits at Renewal



#### Security Ratings by Industry over Time





#### Count of Cases: Finance & Insurance





#### **Density Plot: All Industries**





#### Density Plot: Federal Government



#### Count of Cases: Government





#### **Density Plot: Healthcare**



#### Count of Cases: Healthcare





#### Density Plot: Education



#### **Count of Cases: Education**





#### Vulnerable Security Systems



Percent of Entities with Any Affected Assets



#### Chances of a breach from systems run on the Internet







## Attack surface from services run on the Internet





#### Thank you to our panelists



Jay Jacobs Senior Data Scientist, BitSight