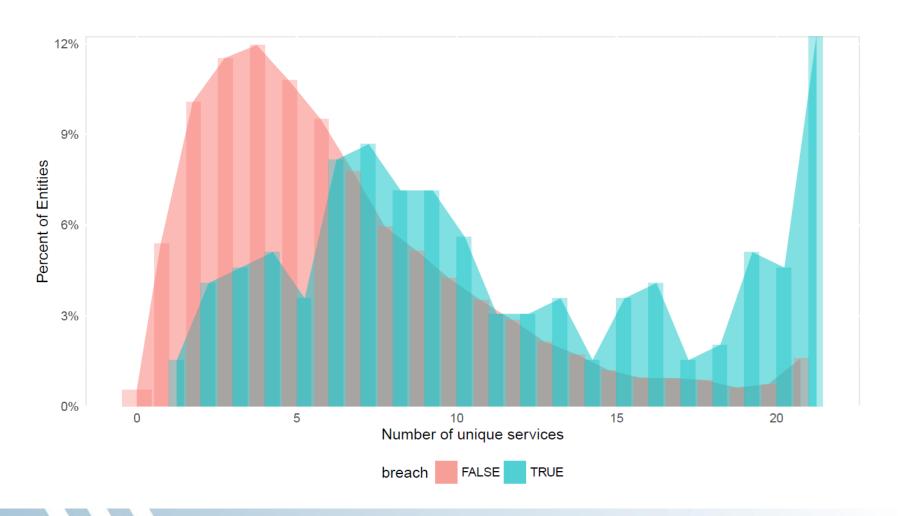

Event Count over Time**





#### **Event Type Composition**





#### Type of Loss





#### **Industry Composition**





#### **Premiums at Renewal**





#### Average Cyber Limits & Premiums





#### Change in Limits at Renewal



#### Security Ratings by Industry over Time





#### Count of Cases: Finance & Insurance





#### **Density Plot: All Industries**





#### Density Plot: Federal Government



#### Count of Cases: Government





#### **Density Plot: Healthcare**



#### Count of Cases: Healthcare





#### Density Plot: Education



#### **Count of Cases: Education**





#### Vulnerable Security Systems



Percent of Entities with Any Affected Assets



#### Chances of a breach from systems run on the Internet







## Attack surface from services run on the Internet





#### Thank you to our panelists



Jay Jacobs Senior Data Scientist, BitSight



Neeraj Sahni SVP, FINEX Cyber/Tech E&O Willis Towers Watson



Aloysius Tan
Product Manager,
Advisen



## Cyber Lay of the Land: What the Numbers Tell Us

Visit <u>www.advisenltd.com</u> at the end of this webinar to download:

- Copy of these slides
- Recording of today's webinar



#### Cyber Data Set



Advisen cyber database includes more than 22,000 cases involving billions of unauthorized disclosures, thefts, or serious disruptions of customer and employee identities, corporate assets, and systems capabilities.

Advisen's Cyber Dataset also includes such risks as:

- Digital Data Breach, Loss, or Theft
- System/Network Security Violation or Disruption, including DDOS
- Identity Theft/Fraudulent Use