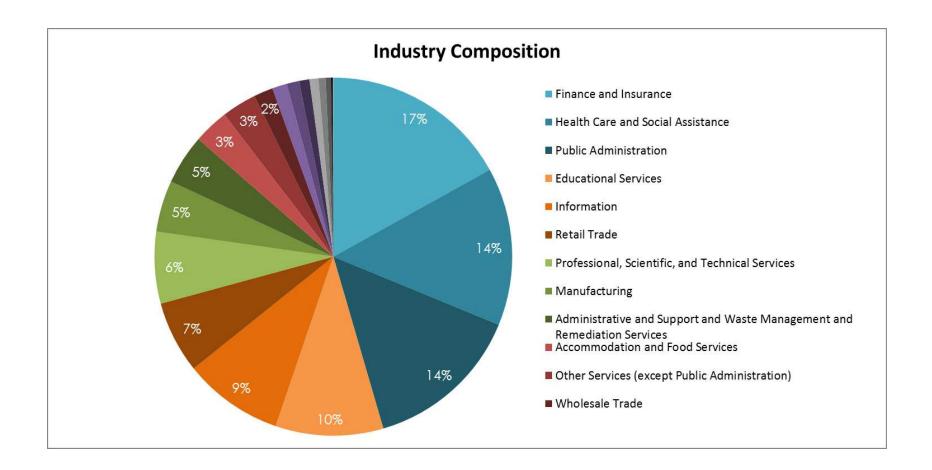

f the Land

What the Numbers Tell Us

## BITSIGHT



## Cyber Lay of the Land: What the Numbers Tell Us

Visit <u>www.advisenltd.com</u> at the end of this webinar to download:

- Copy of these slides
- Recording of today's webinar



Many Thanks to our Sponsor!

# BITSIGHT

#### About Advisen

Advisen delivers:

the *right* information into

the *right* hands at

the *right* time

to *power* performance

www.advisenItd.com



### Today's Moderator



Chad Hemenway
Managing Editor
Advisen

#### Today's Panelists



Jay Jacobs Senior Data Scientist, BitSight



Neeraj Sahni SVP, FINEX Cyber/Tech E&O Willis Towers Watson



Aloysius Tan Product Manager, Advisen





#### **Event Count over Time**





#### **Event Type Composition**





#### Type of Loss





#### **Industry Composition**





#### **Premiums at Renewal**





#### Average Cyber Limits & Premiums





#### Change in Limits at Renewal



#### Security Ratings by Industry over Time





#### Count of Cases: Finance & Insurance





#### **Density Plot: All Industries**





#### Density Plot: Federal Government



#### Count of Cases: Government





#### **Density Plot: Healthcare**



#### Count of Cases: Healthcare





#### Density Plot: Education



#### **Count of Cases: Education**





#### Vulnerable Security Systems



Percent of Entities with Any Affected Assets



#### Chances of a breach from systems run on the Internet







## Attack surface from services run on the Internet





#### Thank you to our panelists



Jay Jacobs Senior Data Scientist, BitSight



Neeraj Sahni SVP, FINEX Cyber/Tech