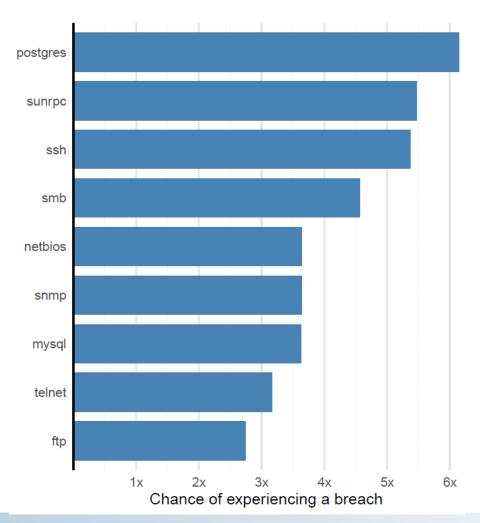

atson



Aloysius Tan Product Manager, Advisen





#### **Event Count over Time**





#### **Event Type Composition**





#### Type of Loss





#### **Industry Composition**





#### **Premiums at Renewal**





#### Average Cyber Limits & Premiums





#### Change in Limits at Renewal



#### Security Ratings by Industry over Time





#### Count of Cases: Finance & Insurance





#### **Density Plot: All Industries**





#### Density Plot: Federal Government



#### Count of Cases: Government





#### **Density Plot: Healthcare**



#### Count of Cases: Healthcare





#### Density Plot: Education



#### **Count of Cases: Education**





#### Vulnerable Security Systems



Percent of Entities with Any Affected Assets



#### Chances of a breach from systems run on the Internet







## Attack surface from services run on the Internet





#### Thank you to our panelists



Jay Jacobs Senior Data Scientist, BitSight



Neeraj Sahni SVP, FINEX Cyber/Tech E&O Willis Towers Watson



Aloysius Tan
Product Manager,
Advisen



## Cyber Lay of the Land: What the Numbers Tell Us

Visit <u>www.advisenltd.com</u> at the end of this webinar to download:

- Copy of these slides
- Recording of today's webinar



#### Cyber Data Set



Advisen cyber database includes more than 22,000 cases involving billions of unauthorized disclosures, thefts, or serious disruptions of customer and employee identities, corporate assets, and systems capabilities.

Advisen's Cyber Dataset also includes such risks as:

- Digital Data Breach, Loss, or Theft
- System/Network Security Violation or