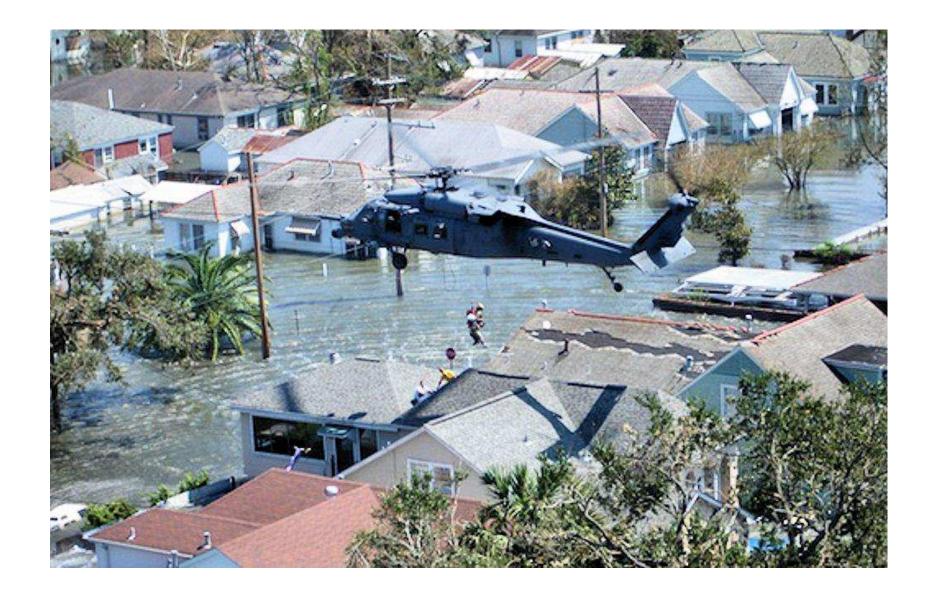

# Prepare, Respond, Recover: Satellite Derived Solutions from Katrina to Today

# Prepare, Respond, Recover: Satellite Derived Solutions from Katrina to Today

Visit <a href="www.advisenltd.com">www.advisenltd.com</a> at the end of this webinar to download:

- Copy of these slides
- Recording of today's webinar